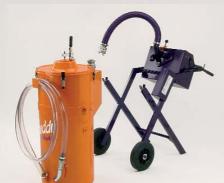

The Freddy Ecominor is designed to remove coolant, swarf and oil from machine tool sumps, separate the particulates, and return filtered coolant for re-use or disposal.

The most compact unit on the market, ideal for use in confined spaces, features a unique tilt and locking mechanism enabling easy removal of the 37 litre filter basket.

#### INTERCHANGEABLE DRUMS

This feature enables one machine to efficiently deal with different types of fluid without cross contamination.