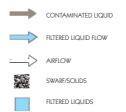

The Freddy Ecominor is designed to remove coolant, swarf and oil from machine tool sumps, separate the particulates, and return filtered coolant for re-use or disposal.

The most compact unit on the market, ideal for use in confined spaces, features a unique tilt and locking mechanism enabling easy removal of the 37 litre filter basket.

### SUCTION AND RETURN

Suction rate of the Ecominor is over 5 litres per second\*. The return rate is approximately 2.5 litres per second.

### OVERFILL PREVENTION SYSTEM

Float assembly automatically stops suction when the tank is full, protecting the motors.

### MOTOR ASSEMBLY

The 240 volt 2kw, bypass motors creates vacuum for suction and pressure for return.

## TWO WAY VALVE

Enables change from suck to blow by simply moving the two-way valve lever.

# SOLID 10 INCH WHEELS

These allow the Ecominor to be easily manoevered.